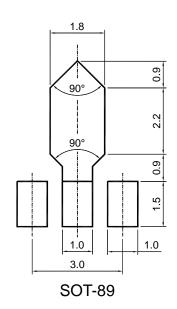

# Reference to Copper Plate Area Dimension on PCB

Units: in mm

SOD-323

SOD-123

LS-31 (Micro MELF)

LL-34 (Mini MELF) DO-213AA (Mini MELF) LS-34 (Quadro MELF)

LL-41 (MELF) DO-213AB (MELF)