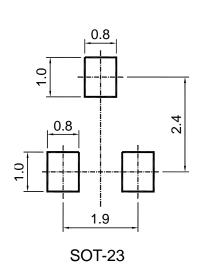

# Reference to Copper Plate Area Dimension on PCB

Units: in mm

SOD-323

SOD-123

LS-31 (Micro MELF)

LL-34 (Mini MELF) DO-213AA (Mini MELF) LS-34 (Quadro MELF)

LL-41 (MELF) DO-213AB (MELF)