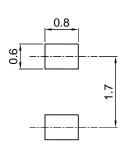

# Reference to Copper Plate Area Dimension on PCB

Units: in mm

SOD-323

SOD-123

LS-31 (Micro MELF)

LL-34 (Mini MELF) DO-213AA (Mini MELF) LS-34 (Quadro MELF)

LL-41 (MELF) DO-213AB (MELF)