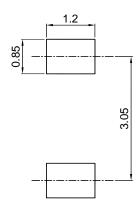

# Reference to Copper Plate Area Dimension on PCB

Units: in mm

SOD-323

SOD-123

LS-31 (Micro MELF)

LL-34 (Mini MELF) DO-213AA (Mini MELF) LS-34 (Quadro MELF)

LL-41 (MELF) DO-213AB (MELF)