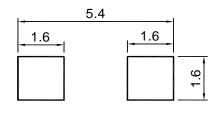

# Reference to Copper Plate Area Dimension on PCB

Units: in mm

SOD-323

SOD-123

LS-31 (Micro MELF)

LL-34 (Mini MELF) DO-213AA (Mini MELF) LS-34 (Quadro MELF)

LL-41 (MELF) DO-213AB (MELF)