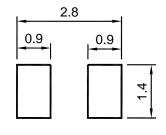

# Reference to Copper Plate Area Dimension on PCB

Units: in mm

SOD-323

SOD-123

LS-31 (Micro MELF)

LL-34 (Mini MELF) DO-213AA (Mini MELF) LS-34 (Quadro MELF)

LL-41 (MELF) DO-213AB (MELF)