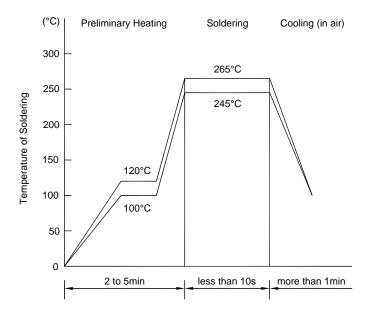

# **Condition of Soldering for Transistor & Diode**

#### • Recommended condition of flow soldering



#### Recommended condition of reflow soldering



Recommended peak temperature is over 245 °C. If peak temperature is below 245 °C, you may adjust the following parameters; time length of peak temperature (longer), time length of soldering (longer), thickness of solder paste (thicker)

## • Condition of hand soldering

Temperature: 370 °C Time: 3s max. Times: one time

• Remark: Lead free solder paste (96.5Sn/3.0Ag/0.5Cu)













Page 1 of 1 Dated : 29/09/2007

# Soldering Conditions for DO-213AA / AB

#### • Recommended condition of flow soldering



#### Recommended condition of reflow soldering



Recommended peak temperature is over 245 °C. If peak temperature is below 245 °C, you may adjust the following parameters; time length of peak temperature (longer), time length of solde