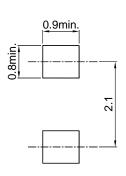

# Reference to Copper Plate Area Dimension on PCB

Units: in mm

SOD-323

SOD-123

LS-31 (Micro MELF)

LL-34 (Mini MELF) DO-213AA (Mini MELF) LS-34 (Quadro MELF)

LL-41 (MELF) DO-213AB (MELF)