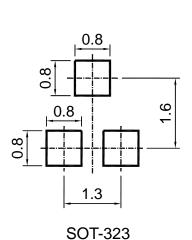

# Reference to Copper Plate Area Dimension on PCB

Units: in mm

SOD-323

SOD-123

LS-31 (Micro MELF)

LL-34 (Mini MELF) DO-213AA (Mini MELF) LS-34 (Quadro MELF)

LL-41 (MELF) DO-213AB (MELF)