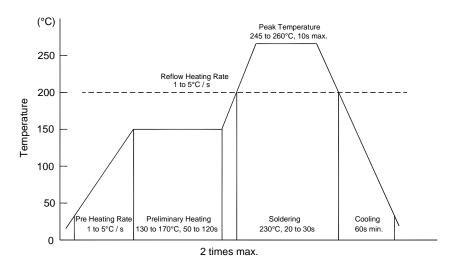

#### Recommended condition of reflow soldering

Recommended peak temperature is over 245 °C. If peak temperature is below 245 °C, you may adjust the following parameters; time length of peak temperature (longer), time length of soldering (longer), thickness of solder paste (thicker)