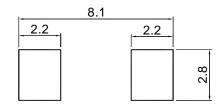

# Reference to Copper Plate Area Dimension on PCB

Units: in mm

SOD-323

SOD-123

LS-31 (Micro MELF)

LL-34 (Mini MELF) DO-213AA (Mini MELF) LS-34 (Quadro MELF)

LL-41 (MELF) DO-213AB (MELF)